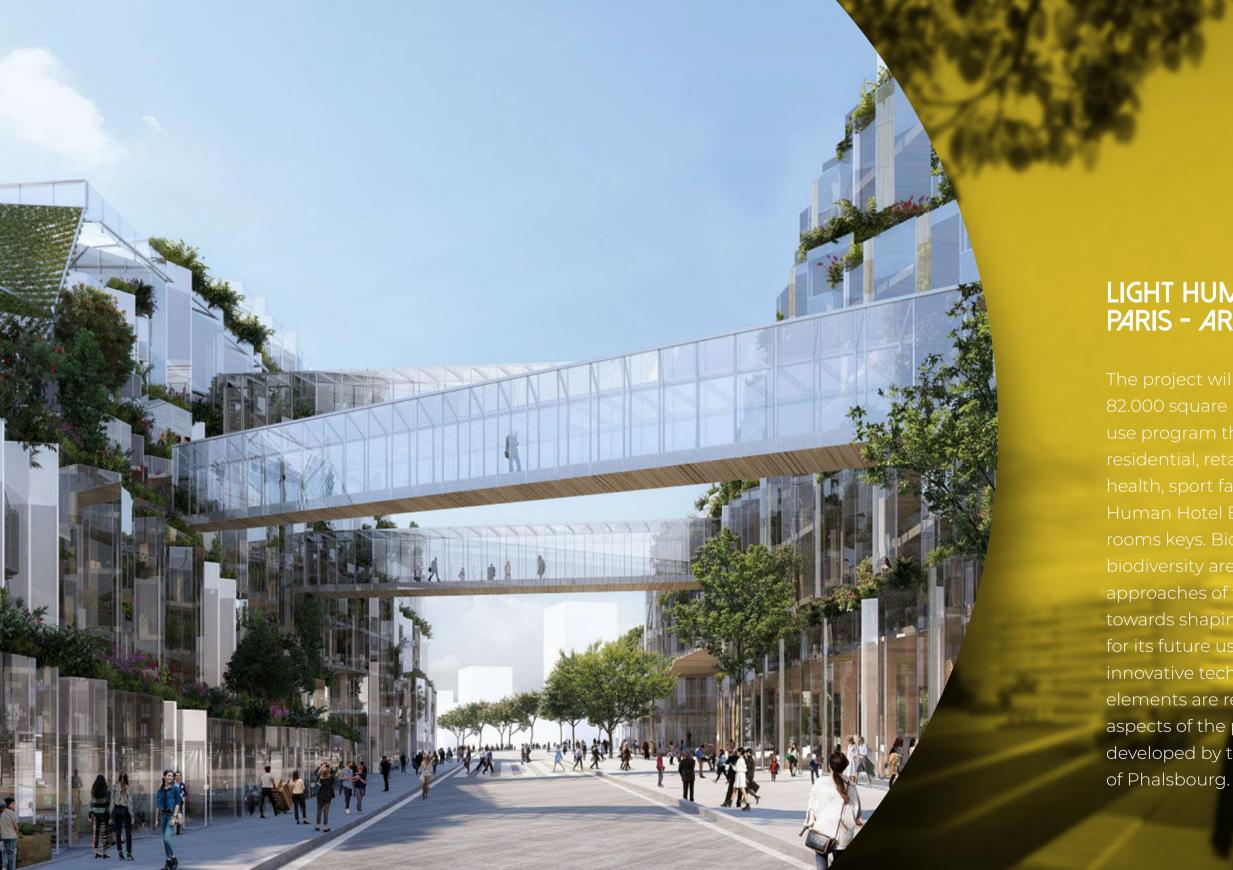

#### LIGHT HUMAN HOTEL PARIS - ARCUEIL

The project will accommodate 82.000 square meters of mixeduse program that blends offices, residential, retail, restaurants, health, sport facilities, Light Human Hotel Boutique with 140 rooms keys. Biomimicry and biodiversity are the central approaches of the project oriented towards shaping an environment for its future users based on innovative technologies. These elements are reflected in all aspects of the project conception developed by the Compagnie of Phalsbourg.