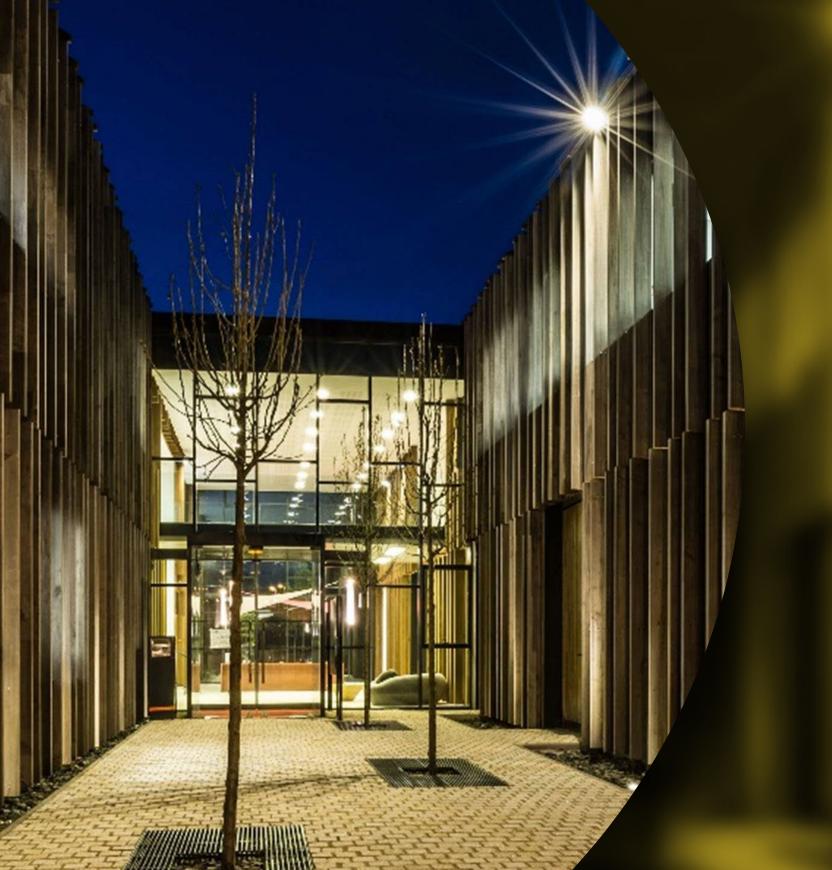

#### JULIEN VEYRON AND ATELIER ARCAU

Founded in France, more than 40 years ago, on the shores of the "Golfe du Morbihan", **ATELIER ARCAU** is an international architecture company characterized by an entrepreneurial spirit, true team-work across expertise areas and new ways of approaching conventional tasks.

Led by Veyron and Fraud, ATELIER ARCAU is deeply involved in creating unique places, matching with local context and culture.

-----

"A production entirely developed in France" The craftspeople of the Muzeo workshop provide work made by hand, with the best materials with quality equal to that found in an art gallery.